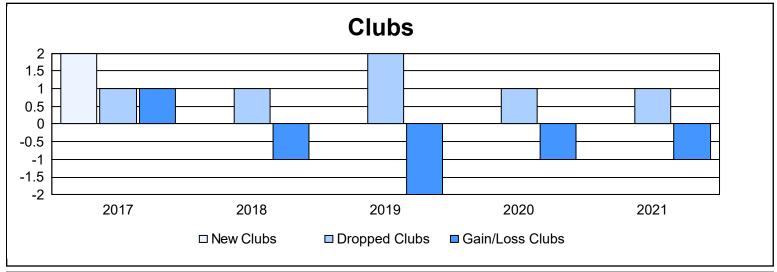

District 33 Y

As of June 2021 Cumulative

| Year      | New<br>Clubs | Dropped<br>Clubs | Gain/<br>Loss<br>Clubs | New<br>Members | Charter<br>Members | Reinstate<br>Members | Transfer<br>Members | Total<br>Member<br>Added | Total<br>Members<br>Dropped | Gain/<br>Loss<br>Members |
|-----------|--------------|------------------|------------------------|----------------|--------------------|----------------------|---------------------|--------------------------|-----------------------------|--------------------------|
| 2016-2017 | 2            | 1                | 1                      | 101            | 68                 | 23                   | 5                   | 197                      | 152                         | 45                       |
| 2017-2018 | 0            | 1                | -1                     | 93             | 2                  | 3                    | 3                   | 101                      | 142                         | -41                      |
| 2018-2019 | 0            | 2                | -2                     | 63             | 2                  | 8                    | 2                   | 75                       | 123                         | -48                      |
| 2019-2020 | 0            | 1                | -1                     | 48             | 0                  | 2                    | 0                   | 50                       | 123                         | -73                      |
| 2020-2021 | 0            | 1                | -1                     | 31             | 0                  | 3                    | 1                   | 35                       | 87                          | -52                      |
| Average   | 0            | 1                | -1                     | 67             | 14                 | 8                    | 2                   | 92                       | 125                         | -34                      |